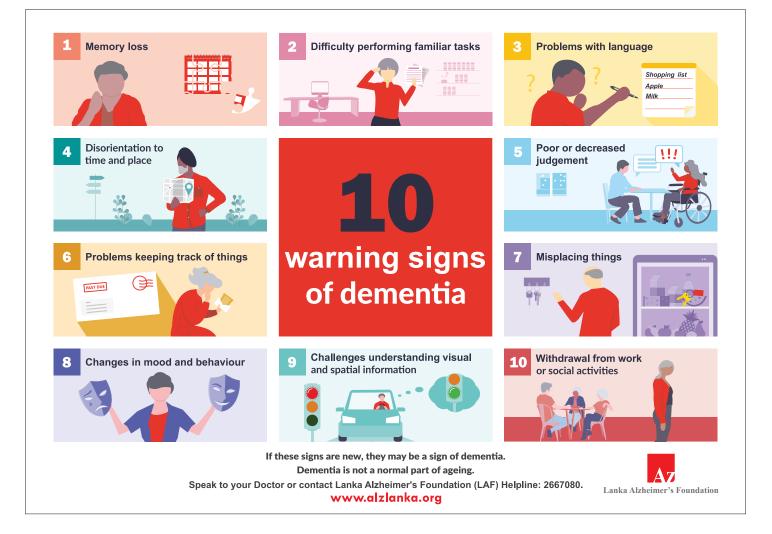

## IDENTIFY DEMENTIA EARLY

Having memory loss does not mean you have dementia although it is often one of the earliest signs of dementia.

Dementia has no cure. Early diagnosis of dementia can help a person plan and prepare for the future. It can help the person live a better life with dementia.

Call or visit LAF (or visit our website/facebook page) for more information. In the alternative, speak to your doctor if you have any concerns about symptoms of dementia in you or your loves ones.